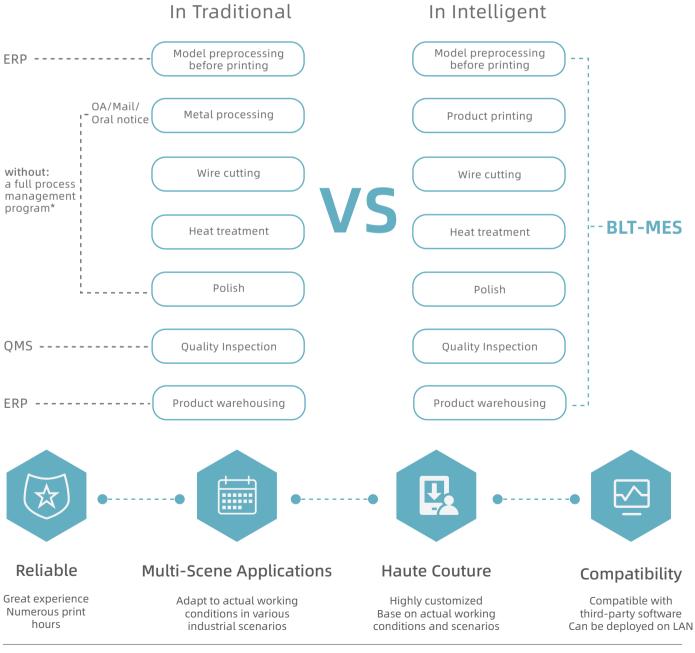

# **BLT-MES Advantages**

| Current Task Production planning Historical ledger |                    |        |                                 |                                                 |        |             |           | Trecess    | fam Dai, Hann<br>The pulse user it much                                                                                                                                                                                                                                                                                                                                                                                                                                                                                                                                                                                                                                                                                                                                                                                                                                                                                                                                                                                                                                                                                                                                                                                                                                                                                                                                                                                                                                                                                                                                                                                                                                                                                                                                                                                                                                                                                                                                                                                                                                                                                        |   |                        |                        |                     |                     | Operation record |  |
|----------------------------------------------------|--------------------|--------|---------------------------------|-------------------------------------------------|--------|-------------|-----------|------------|--------------------------------------------------------------------------------------------------------------------------------------------------------------------------------------------------------------------------------------------------------------------------------------------------------------------------------------------------------------------------------------------------------------------------------------------------------------------------------------------------------------------------------------------------------------------------------------------------------------------------------------------------------------------------------------------------------------------------------------------------------------------------------------------------------------------------------------------------------------------------------------------------------------------------------------------------------------------------------------------------------------------------------------------------------------------------------------------------------------------------------------------------------------------------------------------------------------------------------------------------------------------------------------------------------------------------------------------------------------------------------------------------------------------------------------------------------------------------------------------------------------------------------------------------------------------------------------------------------------------------------------------------------------------------------------------------------------------------------------------------------------------------------------------------------------------------------------------------------------------------------------------------------------------------------------------------------------------------------------------------------------------------------------------------------------------------------------------------------------------------------|---|------------------------|------------------------|---------------------|---------------------|------------------|--|
| ND.                                                | Producing NO.      | Farmer | Parts Kame                      | ET chies Cycle                                  | ET (h) | Baths       | Operation | () cum     | (m                                                                                                                                                                                                                                                                                                                                                                                                                                                                                                                                                                                                                                                                                                                                                                                                                                                                                                                                                                                                                                                                                                                                                                                                                                                                                                                                                                                                                                                                                                                                                                                                                                                                                                                                                                                                                                                                                                                                                                                                                                                                                                                             |   |                        |                        |                     |                     |                  |  |
|                                                    | 83-23-4320-006-158 | Alex   | Controlland Inano, Autol cable  | 2025-05-25 16: 30: 00-<br>2023-05-25 16: 30: 00 | 32:00  | 8           | Details   | A Uber     | New culls route template                                                                                                                                                                                                                                                                                                                                                                                                                                                                                                                                                                                                                                                                                                                                                                                                                                                                                                                                                                                                                                                                                                                                                                                                                                                                                                                                                                                                                                                                                                                                                                                                                                                                                                                                                                                                                                                                                                                                                                                                                                                                                                       |   |                        |                        | New                 |                     |                  |  |
|                                                    | 85 22 4322 005 158 | 10     | Centralized harve, Avial cable- | 2823-02-23 16:30:00-<br>2823-02-23 16: 30:00-   | 3200   | 0 moving    | Ortola    | Material   | Search Search                                                                                                                                                                                                                                                                                                                                                                                                                                                                                                                                                                                                                                                                                                                                                                                                                                                                                                                                                                                                                                                                                                                                                                                                                                                                                                                                                                                                                                                                                                                                                                                                                                                                                                                                                                                                                                                                                                                                                                                                                                                                                                                  |   |                        |                        | tour Believenue     | in regulater        |                  |  |
|                                                    | 89-23-4323-086-158 | Candy  | Centralized harve, Adal cable   | 2023-03-23 16:30:00-<br>2023-03-23 16:30:00     | 3200   | · printing  | Details   | 85 FM      | Postation processor                                                                                                                                                                                                                                                                                                                                                                                                                                                                                                                                                                                                                                                                                                                                                                                                                                                                                                                                                                                                                                                                                                                                                                                                                                                                                                                                                                                                                                                                                                                                                                                                                                                                                                                                                                                                                                                                                                                                                                                                                                                                                                            |   |                        | ur havin 🗍 🛛 Sans Bard |                     |                     |                  |  |
| 4                                                  | XA 22-A220-006-158 | Abax   | Centralized frame, Avial cable- | 2023-02-23 16:30:00-<br>2023-02-23 16:30:00     | 1200   | @ completed | Details   | 😤 Customer | Salacitedrat +<br>Salacitedrat +                                                                                                                                                                                                                                                                                                                                                                                                                                                                                                                                                                                                                                                                                                                                                                                                                                                                                                                                                                                                                                                                                                                                                                                                                                                                                                                                                                                                                                                                                                                                                                                                                                                                                                                                                                                                                                                                                                                                                                                                                                                                                               |   |                        |                        |                     |                     |                  |  |
| 5                                                  | 88-23-4320-006-158 | Abro   | Centralized have, Adal cable-   | 2023-08-23 16:10:00-<br>2023-08-23 16: 30:00    | 12.00  | () +++      | Details   |            | Entranting interest in the second sec | - | Process<br>seriel IND. | Printers Name          | Culls<br>recomments | Cults<br>Attachment |                  |  |
|                                                    | NA 22 A322 006 156 | Alex   | Centralized Harve, Avial cable  | 2023-63-25 16: 30: 00-<br>2023-63-23 16: 30: 00 | 3200   | 0           | Details   |            | 6.3upporting -<br>6.3ereal assets                                                                                                                                                                                                                                                                                                                                                                                                                                                                                                                                                                                                                                                                                                                                                                                                                                                                                                                                                                                                                                                                                                                                                                                                                                                                                                                                                                                                                                                                                                                                                                                                                                                                                                                                                                                                                                                                                                                                                                                                                                                                                              |   | sectar INO.            | Laure Mellins          | requirements        | Opford              |                  |  |
|                                                    | 83-23-4325-006-158 | Alex   | Centralized harve, Asial cable- | 2823-00-23 56:38:00-<br>2823-00-23 56:30:00     | 32:00  | 8 months    | Consult   |            |                                                                                                                                                                                                                                                                                                                                                                                                                                                                                                                                                                                                                                                                                                                                                                                                                                                                                                                                                                                                                                                                                                                                                                                                                                                                                                                                                                                                                                                                                                                                                                                                                                                                                                                                                                                                                                                                                                                                                                                                                                                                                                                                |   |                        |                        |                     |                     |                  |  |
|                                                    | XA 23 A325 006-158 | Abex   | Centralized harres Adal cable-  | 2023-05-23 16:30:00-<br>2023-05-23 16:30:00     | 3200   | 8 proving   | Details   |            |                                                                                                                                                                                                                                                                                                                                                                                                                                                                                                                                                                                                                                                                                                                                                                                                                                                                                                                                                                                                                                                                                                                                                                                                                                                                                                                                                                                                                                                                                                                                                                                                                                                                                                                                                                                                                                                                                                                                                                                                                                                                                                                                |   |                        | Chur Hinder            |                     | Optical             |                  |  |
|                                                    | 84-29-4320-008-158 | Abra   | Centralized harve, Astal cable- | 2023 00-23 16: 30: 00-<br>2023 05-23 16: 30: 00 | 12.00  | 8           | Cartache  |            |                                                                                                                                                                                                                                                                                                                                                                                                                                                                                                                                                                                                                                                                                                                                                                                                                                                                                                                                                                                                                                                                                                                                                                                                                                                                                                                                                                                                                                                                                                                                                                                                                                                                                                                                                                                                                                                                                                                                                                                                                                                                                                                                |   | 39                     | Sand Marting           |                     | Option              |                  |  |
|                                                    | XA 23 A322 006-158 | Alex   | Centralized harve, Asial cable  | 2023-03-23 16: 30: 00-<br>2023-03-23 16: 30: 00 | 3200   |             | Details   |            | Gent                                                                                                                                                                                                                                                                                                                                                                                                                                                                                                                                                                                                                                                                                                                                                                                                                                                                                                                                                                                                                                                                                                                                                                                                                                                                                                                                                                                                                                                                                                                                                                                                                                                                                                                                                                                                                                                                                                                                                                                                                                                                                                                           |   |                        |                        |                     |                     |                  |  |
|                                                    | NA-23-4320-004-158 | Aber   | Centralized Iname, Aulal cable  | 2023-03-23 16:30:00-<br>2023-03-23 16:30:00     | 32.00  | 0           | Constitu  |            |                                                                                                                                                                                                                                                                                                                                                                                                                                                                                                                                                                                                                                                                                                                                                                                                                                                                                                                                                                                                                                                                                                                                                                                                                                                                                                                                                                                                                                                                                                                                                                                                                                                                                                                                                                                                                                                                                                                                                                                                                                                                                                                                |   |                        |                        |                     |                     |                  |  |
|                                                    |                    |        |                                 |                                                 |        |             |           |            |                                                                                                                                                                                                                                                                                                                                                                                                                                                                                                                                                                                                                                                                                                                                                                                                                                                                                                                                                                                                                                                                                                                                                                                                                                                                                                                                                                                                                                                                                                                                                                                                                                                                                                                                                                                                                                                                                                                                                                                                                                                                                                                                |   |                        |                        |                     |                     |                  |  |

# **Preprocessing Stage**

Production Plan Intelligent Production Scheduling Customized Process Route Cross-process Data Traceability

**Printing Stage** 

FULL-RTA of Printing Process