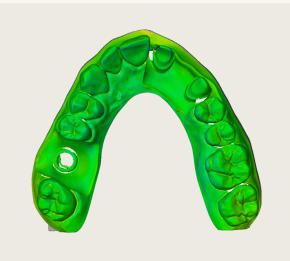

# **Unrivaled accuracy** that matches your commitment to a perfect fit, every time.

Print dental parts with industry-leading surface accuracy of over 95% of data points within 50  $\mu m$  of the original CAD data, consistent across the build platform.

Experience identical prints anywhere on the build platform powered by Formlabs Low Force Display  $^{\text{TM}}$  (LFD) technology.

Smooth surfaces and fine features for premium looking parts you'll be proud to deliver.