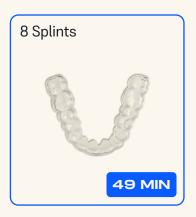

## **Unprecedented print speeds.** Print 11 dental models in 9 minutes.









### Dentistry made easier through innovative solutions.

#### **PreForm Dental**

Go from scan to print in a few clicks with pre-optimized settings using our free print preparation software.



#### **Auto-Dispense Resin Cartridge**

A spilless cartridge with easy resin dispense simplifies resin handling for a hassle-free print process.



#### **Build Platform Flex**

Minimize interaction time and speed up part removal for a safer, easier, and more efficient 3D printing process.





## **Effortlessly create parts** for any dental application.

Choose from 15+ dental-specific resins including biocompatible resins developed and validated under a stringent QMS and produced in an ISO 13485-certified facility for peace of mind.

Achieve high-quality prints right out of the box with pre-op