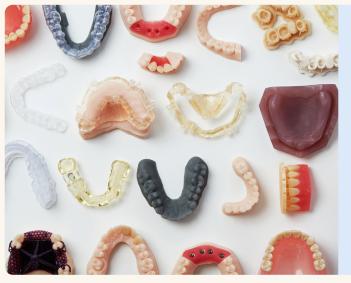

## **Effortlessly create parts** for any dental application.

Choose from 15+ dental-specific resins including biocompatible resins developed and validated under a stringent QMS and produced in an ISO 13485-certified facility for peace of mind.

Achieve high-quality prints right out of the box with pre-optimized print settings.

Certified third-party materials and Open Platform available.